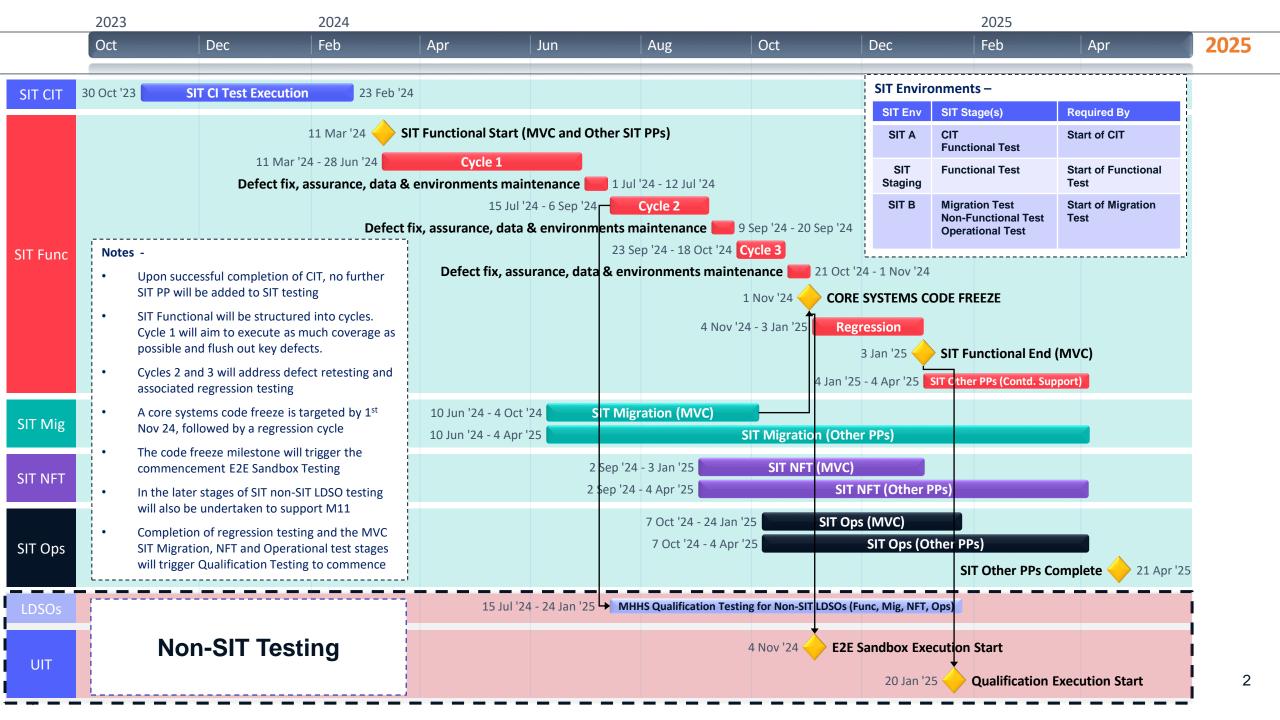

## MHHS SIT PoaP



## PIT Completion / SIT Readiness in ref to PP SIT CIT Start

DIP, LSS, MDS

DTN, MPRS

Smart Data Services, Advanced Data Services

Metering Services Suppliers, Network Operations, UMSO

DSP, CSS, EES, UMSDS

New guidance on readiness milestones based on the 'Interval' a PP is expected to enter SIT CIT:

| wy guidance on readiness innestones based on the interval a FF is expected to enter 311 Cit. |                                                                                                                                                                                                                                                                               |                                              |                                              |